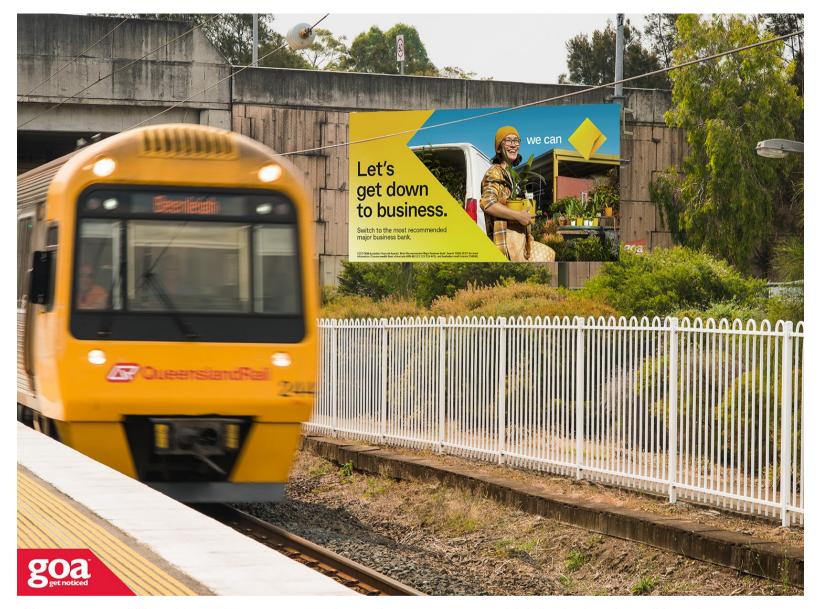

This CLASSIC 6x3 billboard located at Enoggera Station on the Ferny Grove/Beenleigh line is also a bus/rail interchange with a large Park 'n' Ride facility. This station is located close to the local retail strip and Gallipoli Barracks Military Base. The billboard is visible to city-bound commuters. Netrail billboards reach a time rich and entertainment poor audience, who on average wait 9 minutes for their train, with minimal competition for advertising messages on the platform.

## Enoggera Railway Station, Enoggera 4051 0006

Brisbane Inner North West

6.00m x 3.00m

Pocket Edge